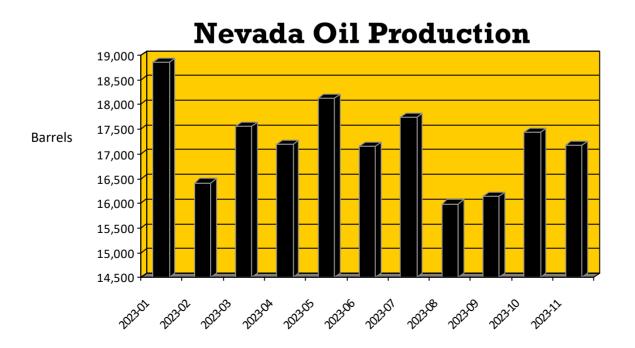

## **Production Summary (Barrels):**

Total Nevada oil production for the period:

Production for the same period last year:

21,880

Total Nevada gas production for the period:

Gas production for the same period last year: